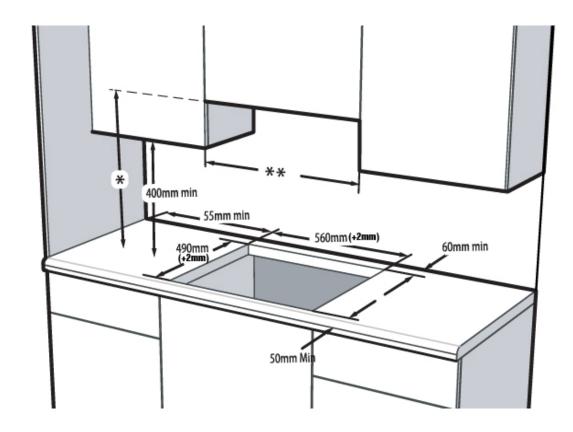

Built-in dimensions (W x D): 560 mm x 490 mm

Unpacked height: 5.2 cm Unpacked width: 59 cm Unpacked depth: 52 cm Unpackaged Weight: 9.5 Kg

12.5 cm Packaged Height: Packaged Width: 65.0 cm Packaged Depth: 60.0 cm Packaged Weight: 10.5 Kg

**Dimensions** 

**Booster Function** - Helping you save time, use the booster function to set the cooking zone to its maximum power, reaching the highest temperature quickly and efficiently.