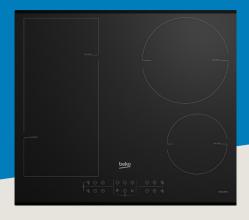

## 60 cm Induction 4 Zone Cooktop including Indyflex™ Zone Commercial Exclusive

Commercial Only

**Cooktop Type** 

Induction

Width

60 cm

Burner Configuration

4 Zone

**Display Type** 

Semi Direct Access

**Main Features** 

Cooking Zones: 4 x Induction with Flexizone

Semi Direct Access Touch Control Type:

Construction Type: Frameless Glass Cooking Levels: 9 per Zone

Indyflex™ Zone: Yes Automatic Pan Detection Yes Total Electric Power: 7.2 kW Fuse: min. 16 A x 2

**Control Features** 

Separate Controls for Each Zone Yes **Booster Function:** Yes Timer: Yes Stop & Go Function: Yes On-Off Indicator Light: Yes

Key Lock/Cleaning Lock:

Safety

Overflow Safety Switch Off: Yes Overheat Safety System: Yes Automatic Switch Off: Yes

IndyFlex™ Zone - Merge two zones together at the touch of a button. Great for when you need to use a larger pan, you can easily merge two cooking zones together thanks to IndyFlex™ technology in our induction cooktop.