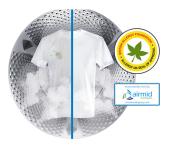

House Dust Mite Allergen, Cat Allergen, Dog Allergen, Fungi Allergen

Wifi Connected/Download Programs - Easily control your washing machine from your smartphone with our HomeWhiz technology Wizard. You can also download new programmes, set them as your favourite and remotely control and monitor your washing machine, all without needing to be in the room.