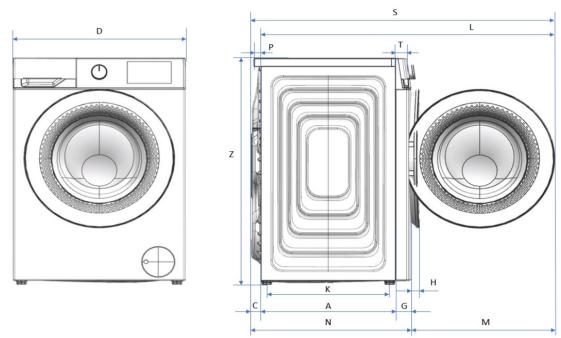

## **BFLB124ADW** 12 kg Autodose Wifi Connected Washing Machine with Steam

Dimensions

Autodose System - With AutoDose there's no need to determine the perfect detergent amount for each wash any more! It's done automatically for you. Giving peace of mind, and reducing the 'hassle' in laundry.

| D   | Z   | L      | Н    | A     | С    | G    | Р    | M     | N     | S      | Units |
|-----|-----|--------|------|-------|------|------|------|-------|-------|--------|-------|
| 596 | 845 | 1066.2 | 27.5 | 516.3 | 33.5 | 53.5 | 24.2 | 496.4 | 630.8 | 1099.7 | mm    |