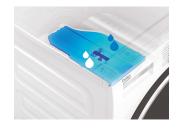

SteamCure<sup>™</sup> +Hygiene+- 99.9% allergen\* free with the hygienic power of steam. SteamCure's Hygiene+ steam cycle provides improved levels of cleanliness by heating the water up to 60 °C, reducing common household allergens\* by up to 99.9% (approved by Allergy UK) and removing 99.9% virus and bacteria (Airmid Certification).

House Dust Mite Allergen, Cat Allergen, Dog Allergen, Fungi Allergen

Wifi Connected/Download Programs - Easily control your washing machine from your smartphone with our HomeWhiz technology Wizard. You can also download new programmes, set them as your favourite and remotely control and monitor your washing machine, all without needing to be in the room.