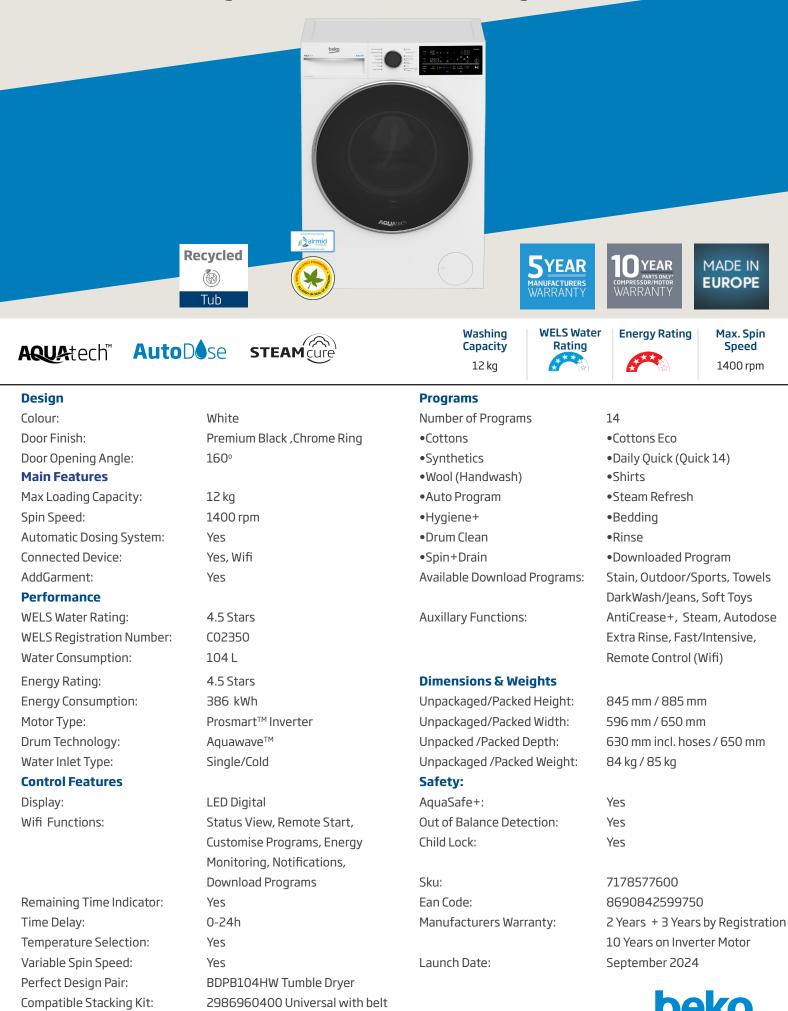

## **BFLB124ADW** 12 kg Autodose Wifi Connected Washing Machine with Steam

Dimensions

Autodose System - With AutoDose there's no need to determine the perfect detergent amount for each wash any more! It's done automatically for you. Giving peace of mind, and reducing the 'hassle' in laundry.