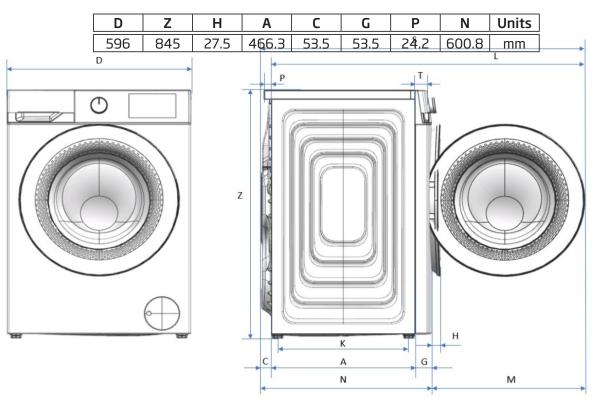

Dimensions

Wifi Connected/Download Programs - Easily control your washing machine from your smartphone with our HomeWhiz technology Wizard. You can also download new programmes, set them as your favourite and remotely control and monitor your washing machine, all without needing to be in the room.