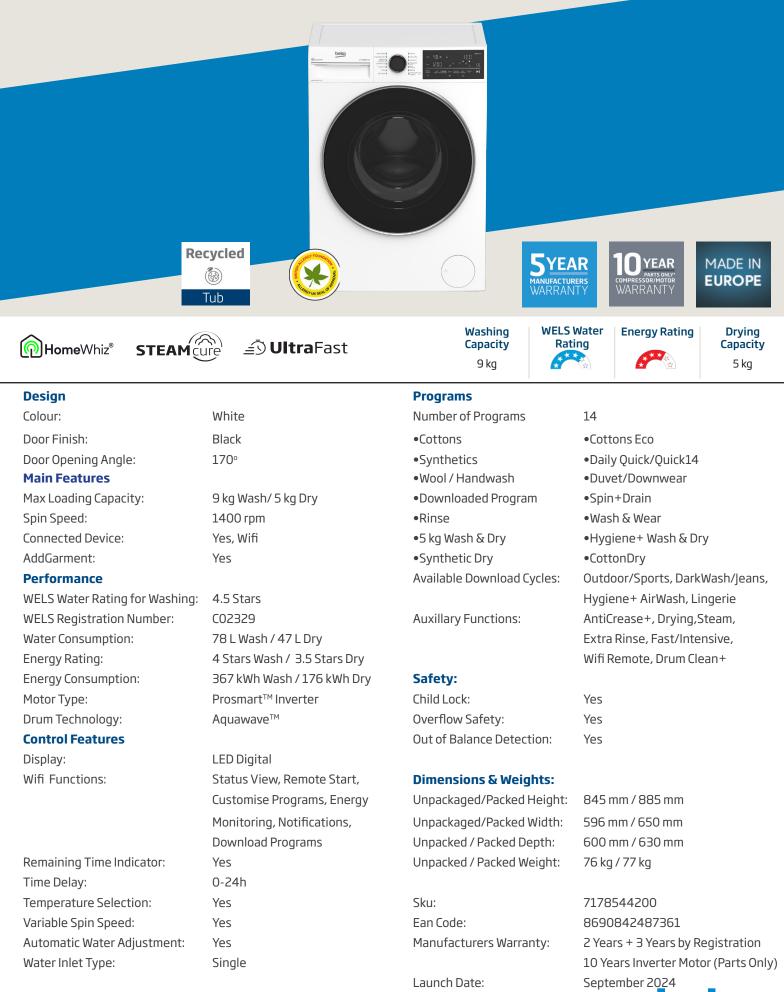

# BWDB9540W 9 kg Wash / 5 kg Dry UltraFast Washer Dryer Combo

# **BWDB9540W** 9 kg Wash / 5 kg Dry UltraFast Washer Dryer Combo

**UltraFast 5kg Wash & Dry** - Our UltraFast Washer Dryer has an improved heater, a high powered fan and a special design heat exchanger, which guarantee's you'll be ready in no time. Now you can wash and dry a 5kg load energy efficiently in 3.5 hours.

Wash & Wear<sup>™</sup> Program - Got an hour until that important meeting or a promising first date but nothing clean to wear? That's all the time you need to wash and dry 1 kg of laundry (approx. 2-3 shirts) with the Wash & Wear® Program. Now you can have a full outfit ready to wear in an hour.

Hygiene+ Wash&Dry<sup>™</sup> - Thanks to custom drum movements, sensitive temperature control and additional rinse and spin cycles, you can get premium hygienic cleaning results for all your laundry at any temperature (30°C - 90°C). \*Approved by Allergy UK for common house allergen removal at 60°C

Dimensions

Wifi Connected/Download Programs - Easily control your washing machine from your smartphone with our HomeWhiz technology Wizard. You can also download new programmes, set them as your favourite and remotely control and monitor your washing machine, all without needing to be in the room.